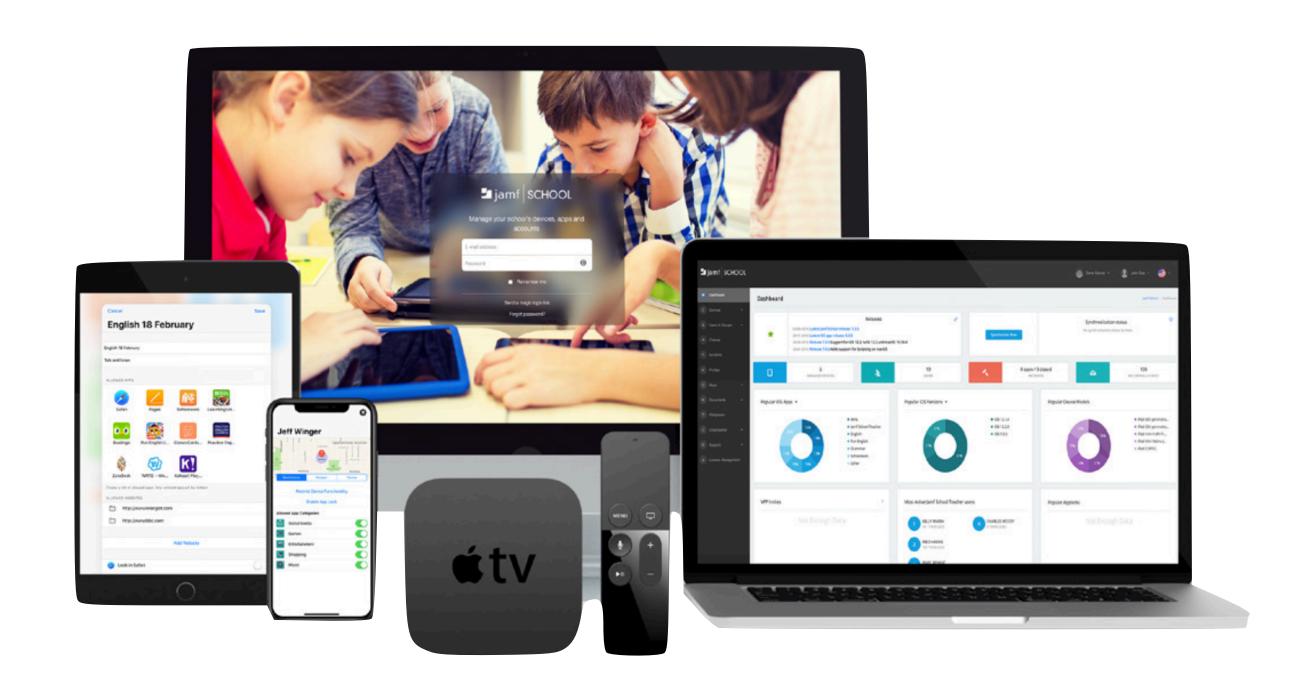

# Za jamf SCHOOL Formerly ZuluDesk

#### Jamf School Teacher

#### Classroom

#### Classroom Features

Share documents and links

Open apps, websites, lock

See what your students see with Screen View

Share student work on a big screen

See activities with Class Summary

Device Management