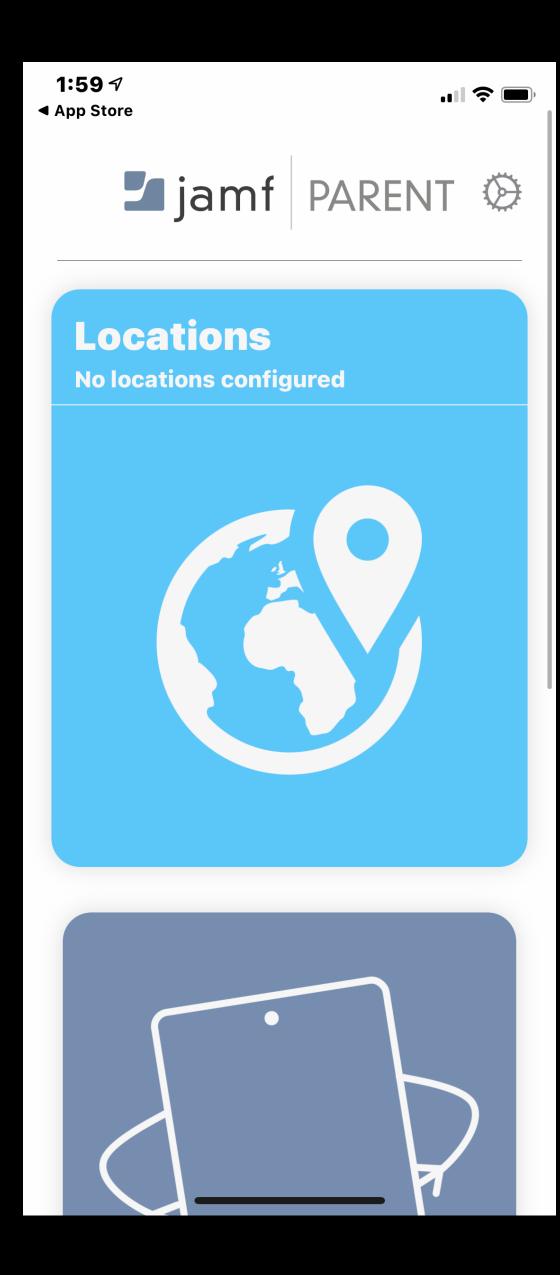

Use Jamf Parent to manage your child's school issued device.

**Get Started** 

**Privacy Policy** 

As required by Apple policy, we do not share any data collected by our service with any third parties for any reason.

Using the instructions provided by your child's school, scan the QR code on your child's school-issued device or sign in using your Jamf Parent credentials.

**Scan QR Code** 

or SIGN IN