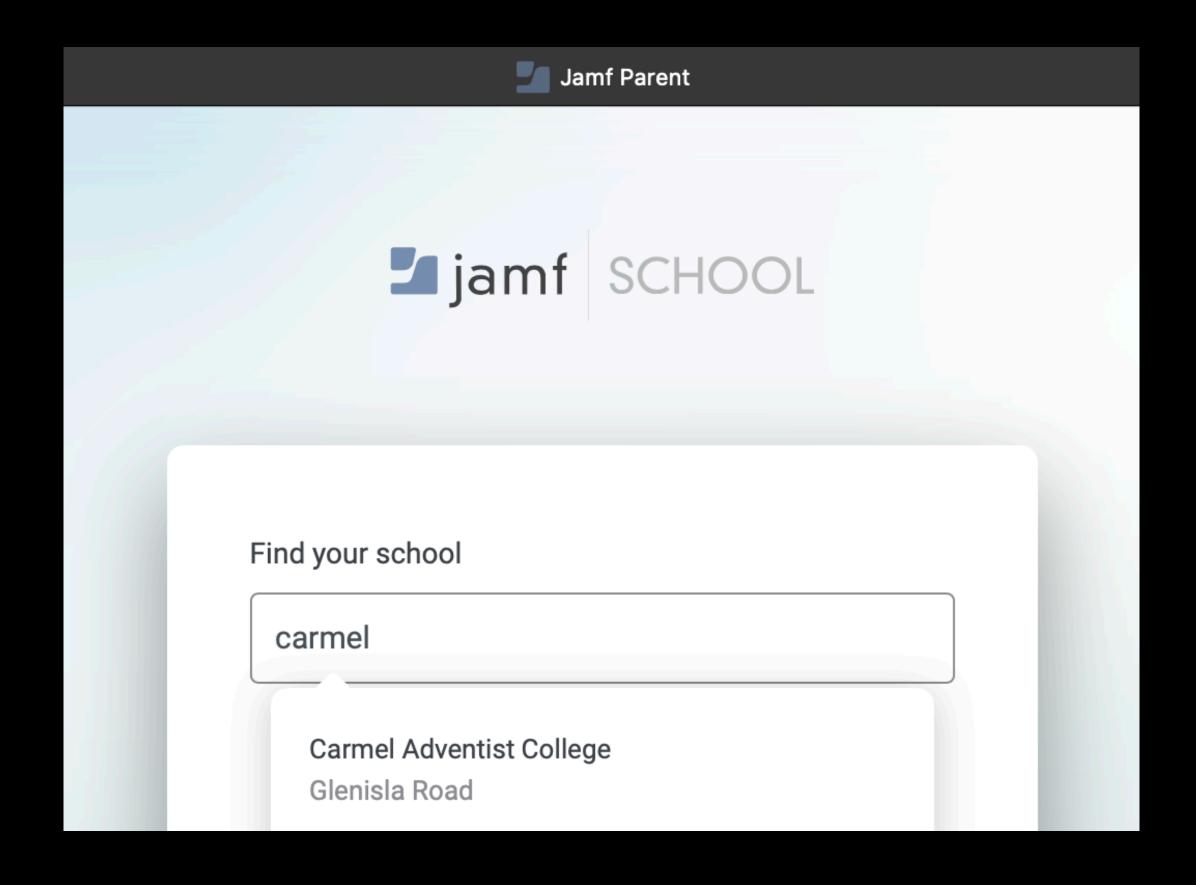

Use Jamf Parent to manage your child's school issued device.

**Get Started** 

**Privacy Policy** 

As required by Apple policy, we do not share any data collected by our service with any third parties for any reason.

Using the instructions provided by your child's school, scan the QR code on your child's school-issued device or sign in using your Jamf Parent credentials.

**Scan QR Code** 

or SIGN IN