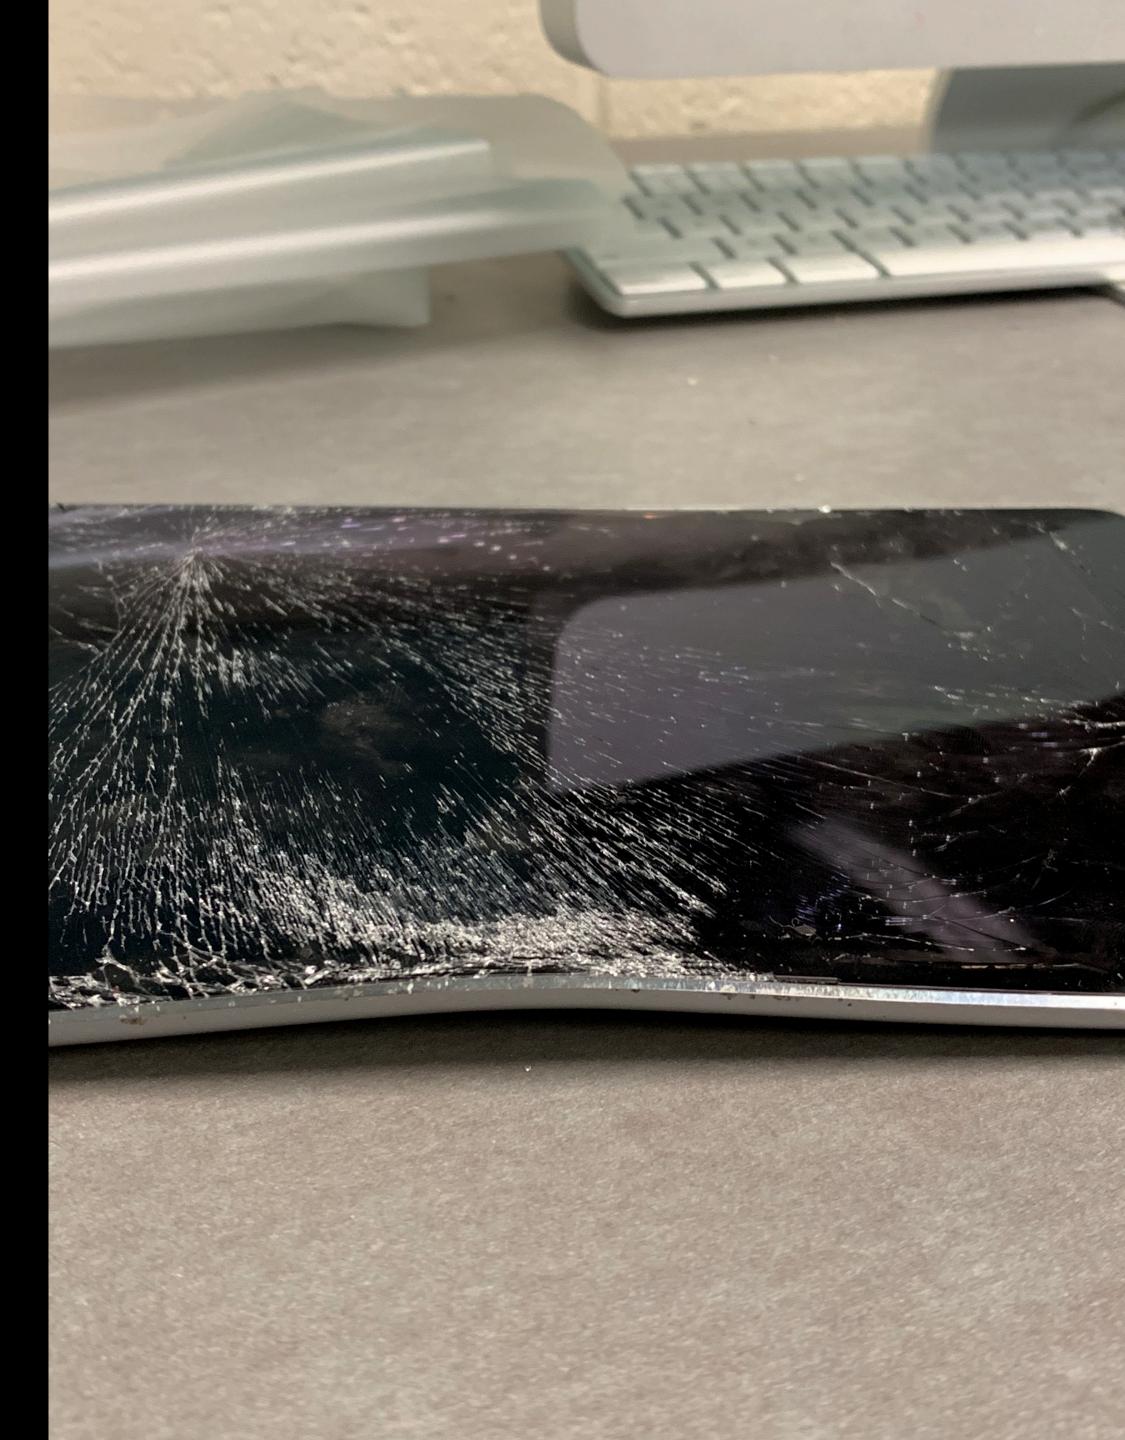

#### Insurance

- · Covers Accidental, Fire, Theft
- 28 Day Coverage Overseas
- Complete replacement from Apple
- \$100 Excess

#### Insurance Claim Process

- Parents contacted
- Student will be issued with a replacement
- The replacement will remain at the school until the excess is paid