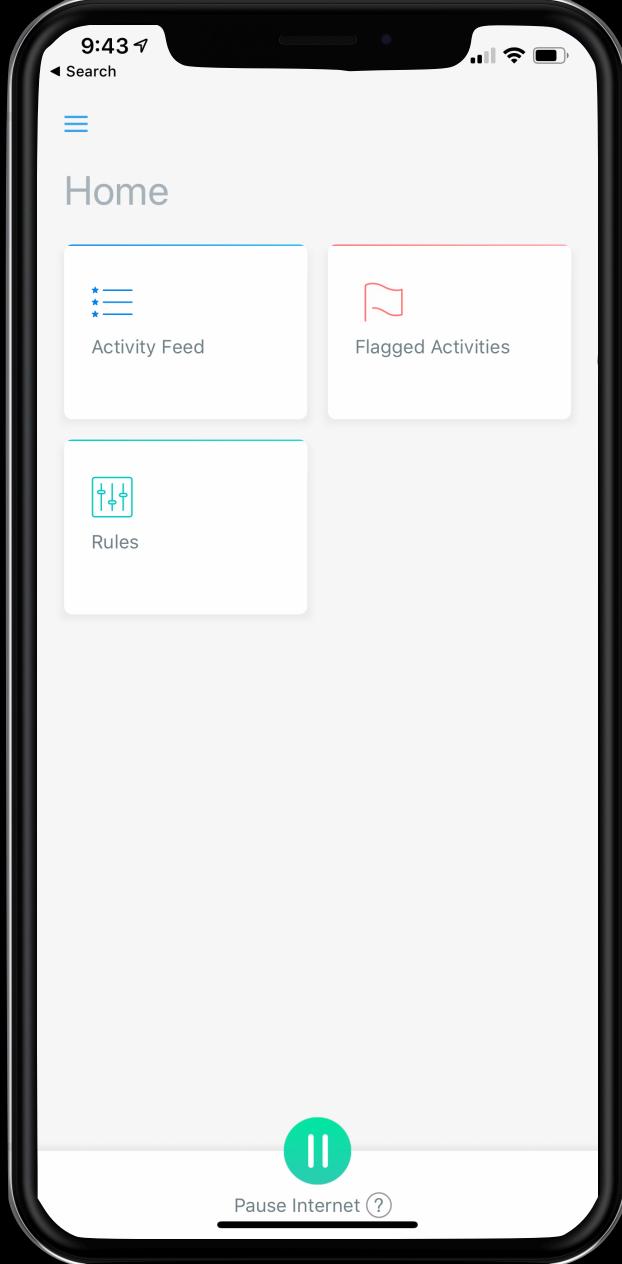

# Apple ID

#### Your account for everything Apple.

A single Apple ID and password gives you access to all Apple services. Learn more about Apple ID >























- Managed Apple IDs receive 200GB of free iCloud storage.
- Access to iCloud services. iCloud services include, iCloud Drive, Photos, Safari, Notes, News, Calendars, Reminders, and Backup.



To maintain a focus on education, these services are disabled for Managed Apple IDs:

- App Store purchasing
- iTunes Store purchasing
- Book Store purchasing
- Apple Pay
- Find My iPhone
- Find My Mac
- Find My Friends
- iCloud Mail
- FaceTime
- iMessage



and Student Safety



#### Internet Filtering



# School Web Filter and Parent Controls

securly://
parents

#### Keep track of all your kid's online activities













Securly Home App











### Screen Time



# Support





14 Videos | 2 Followers | 0 Likes





Dextera 641 plays



ZuluDesk Enroll ATV

Dextera 112 plays