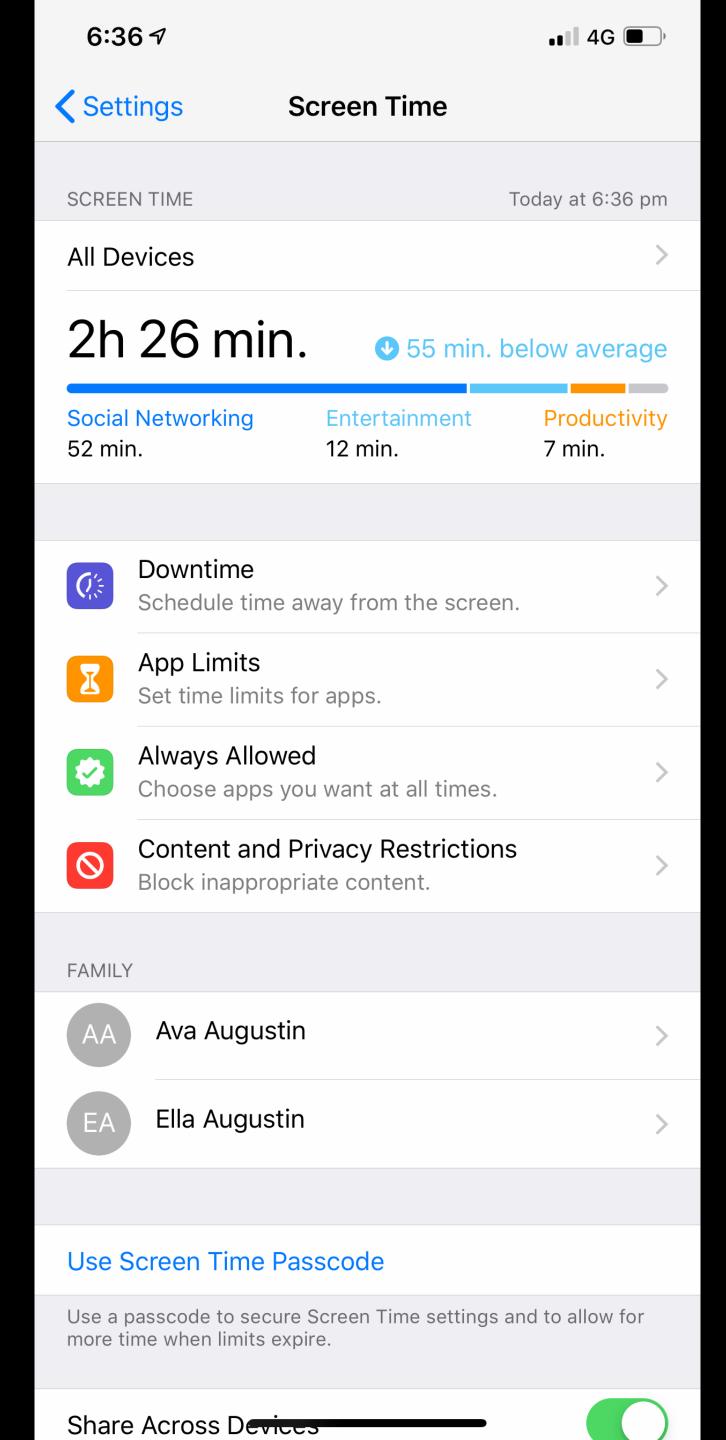

pple.

A single Apple ID and password gives you access to all Apple services. Learn more about Apple ID >























- Managed Apple IDs receive 200GB of free iCloud storage.
- Access to iCloud services. iCloud services include, iCloud Drive, Photos, Safari, Notes, News, Calendars, Reminders, and Backup.



To maintain a focus on education, these services are disabled for Managed Apple IDs:

- App Store purchasing
- iTunes Store purchasing
- Book Store purchasing
- Apple Pay
- Find My iPhone
- Find My Mac
- Find My Friends
- iCloud Mail
- FaceTime
- iMessage



and Student Safety



#### Internet Filtering



# School Web Filter and Parent Controls

securly://
parents

#### Keep track of all your kid's online activities













Securly Home App











### Screen Time



# Support





14 Videos | 2 Followers | 0 Likes





Dextera 641 plays



ZuluDesk Enroll ATV

Dextera 112 plays