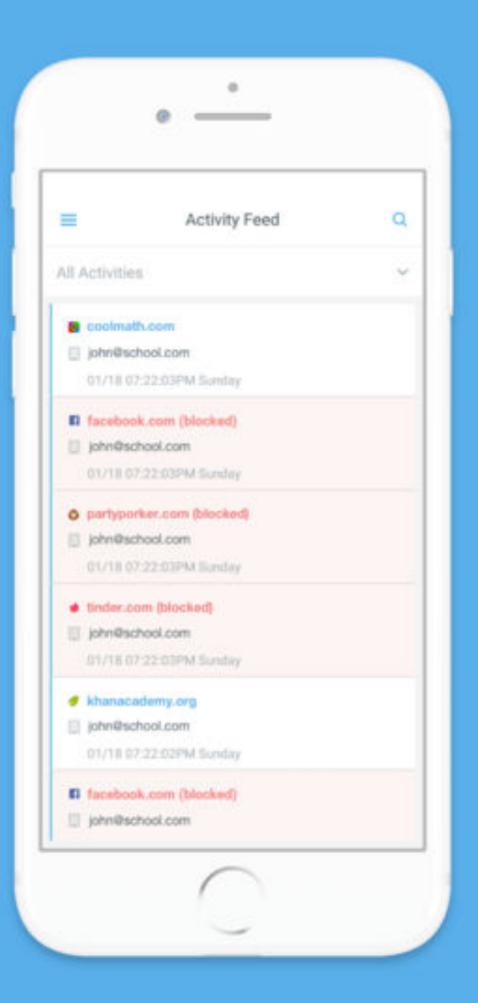

asscode



# Apple ID

#### Your account for everything Apple.

A single Apple ID and password gives you access to all Apple services. Learn more about Apple ID >























- Managed Apple IDs receive 200GB of free iCloud storage.
- Access to iCloud services. iCloud services include, iCloud Drive, Photos, Safari, Notes, News, Calendars, Reminders, and Backup.



To maintain a focus on education, these services are disabled for Managed Apple IDs:

- App Store purchasing
- iTunes Store purchasing
- Book Store purchasing
- Apple Pay
- Find My iPhone
- Find My Mac
- Find My Friends
- iCloud Mail
- FaceTime
- iMessage



and Student Safety



#### Internet Filtering



# School Web Filter and Parent Controls

securly://
parents

#### Keep track of all your kid's online activities













Securly Home App











### Screen Time



# Support





14 Videos | 2 Followers | 0 Likes





Dextera 641 plays



ZuluDesk Enroll ATV

Dextera 112 plays