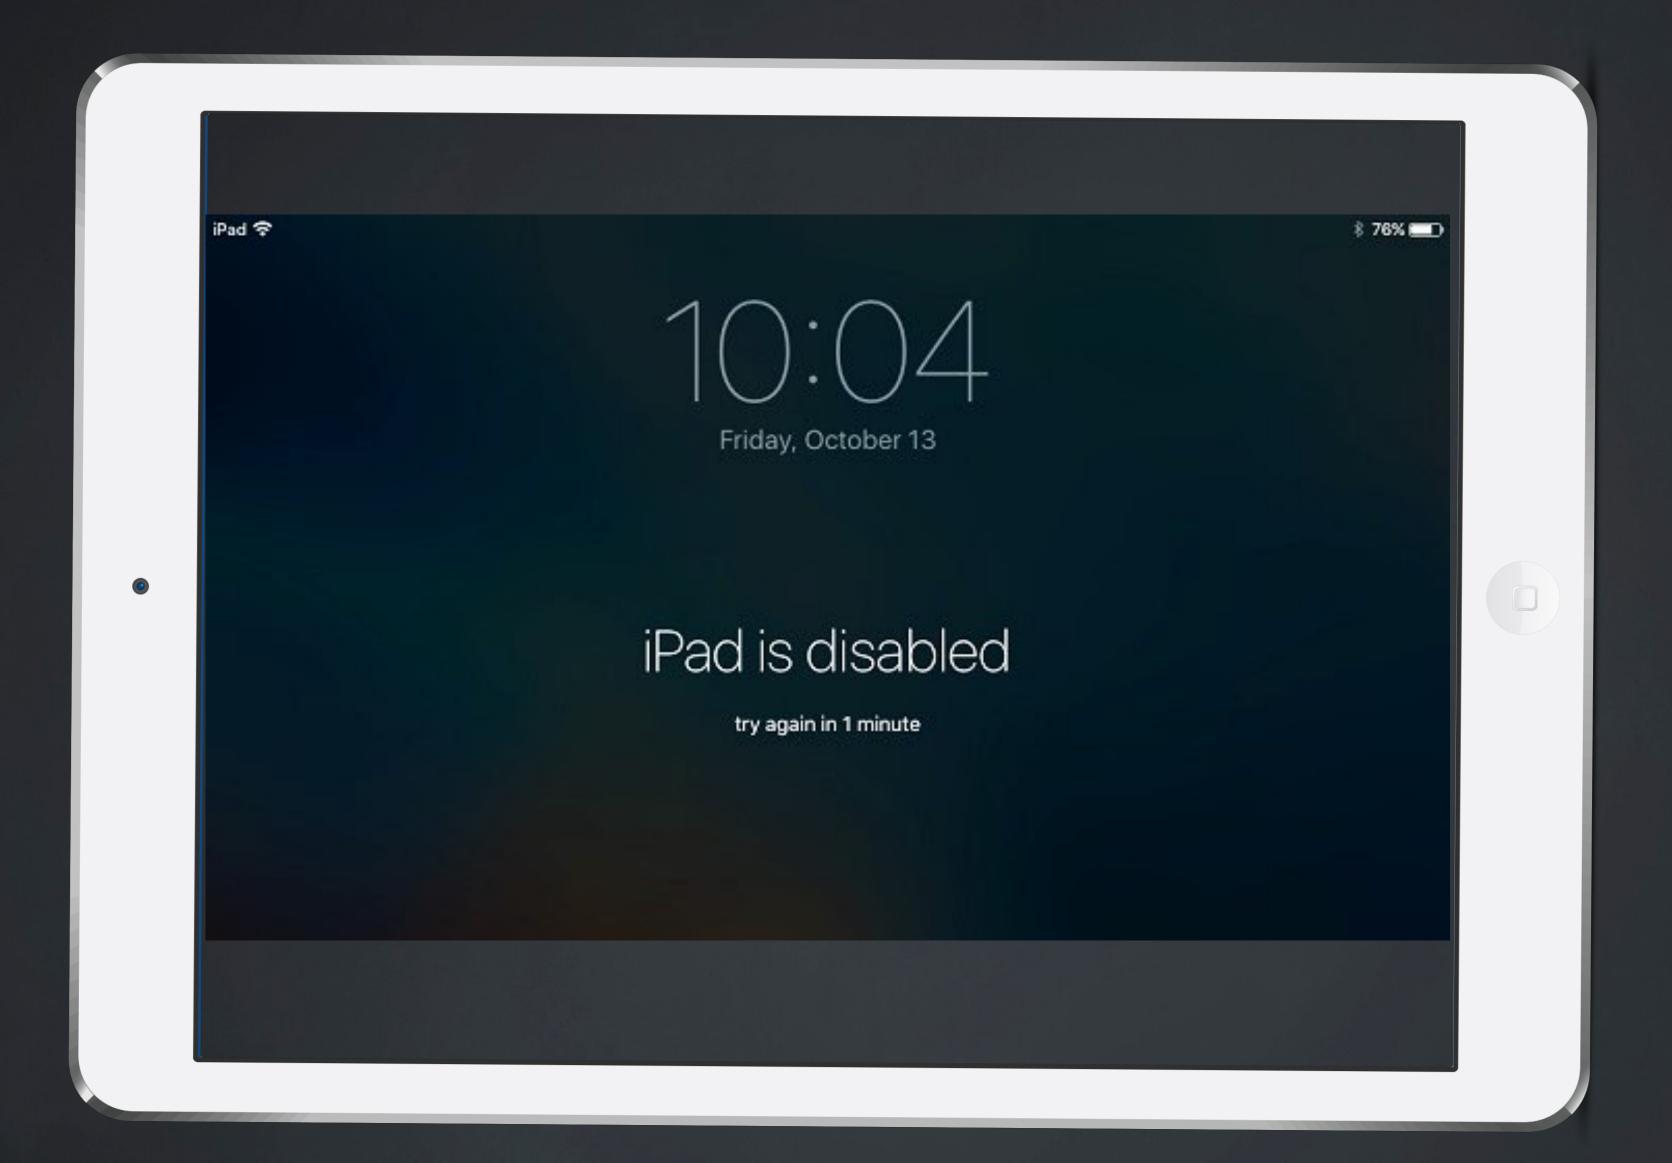

ent

Classroom Tools

Parent Tools



Location notifications

Manage Communication

Custom Recipe

App & Web Portal



Jamf Parent

iOS Setup Options





Use Jamf Parent to manage your child's school issued device.

**Get Started** 

**Privacy Policy** 

As required by Apple policy, we do not share any data collected by our service with any third parties for any reason.







Using the instructions provided by your child's school, scan the QR code on your child's school-issued device or sign in using your Jamf Parent credentials.

**Scan QR Code** 

or SIGN IN







#### Jamf Parent Web App

Jamf Parent Web App URL https://cewa8750.jamfcloud.com/parent/





# Support





14 Videos | 2 Followers | 0 Likes





Dextera 641 plays



ZuluDesk Enroll ATV

Dextera 112 plays

#### Passcode



# Apple ID

#### Your account for everything Apple.

A single Apple ID and password gives you access to all Apple services. Learn more about Apple ID >























- Managed Apple IDs receive 200GB of free iCloud storage.
- Access to iCloud services. iCloud services include, iCloud Drive, Photos, Safari, Notes, News, Calendars, Reminders, and Backup.



To maintain a focus on education, these services are disabled for Managed Apple IDs:

- App Store purchasing
- iTunes Store purchasing
- Book Store purchasing
- Apple Pay
- Find My iPhone
- Find My Mac
- Find My Friends
- iCloud Mail
- FaceTime
- iMessage



and Student Safety



#### Internet Filtering



# School Web Filter and Parent Controls

securly://
parents

#### Keep track of all your kid's online activities