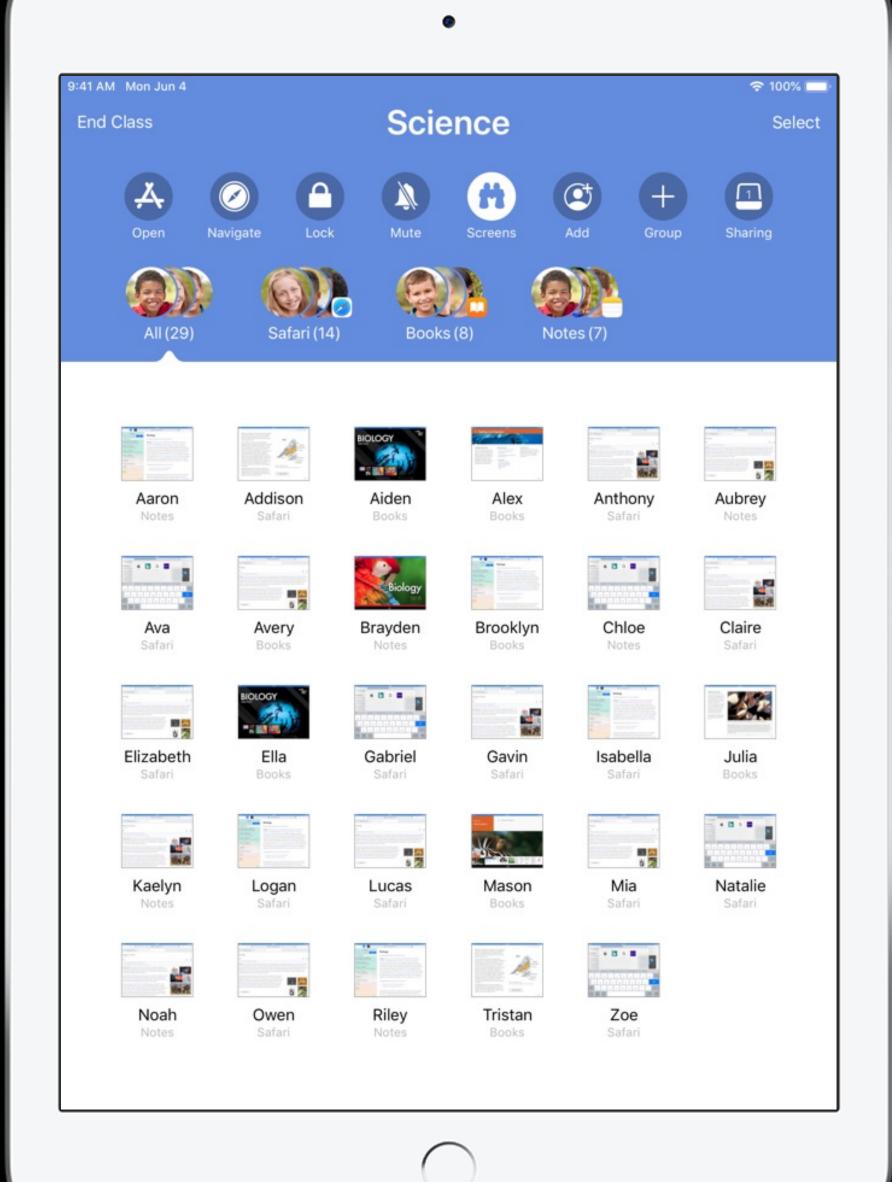

#### Classroom Features

Share documents and links

Open apps, websites, lock

See what your students see with Screen View

Share student work on a big screen

See activities with Class Summary

Device Management