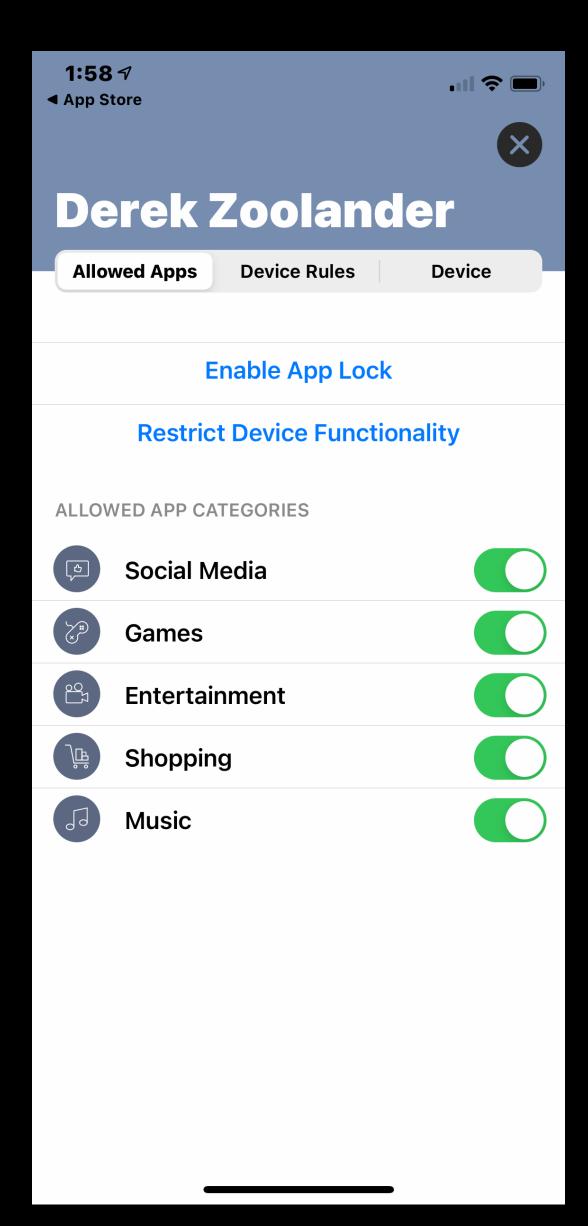

#### **Parent**

Homework without distractions. Help parents to keep their children focussed.

Classroom Tools

Parent Tools

Location notifications

Manage Communication

Custom Recipe

App & Web Portal

Jamf Parent

iOS Setup Options