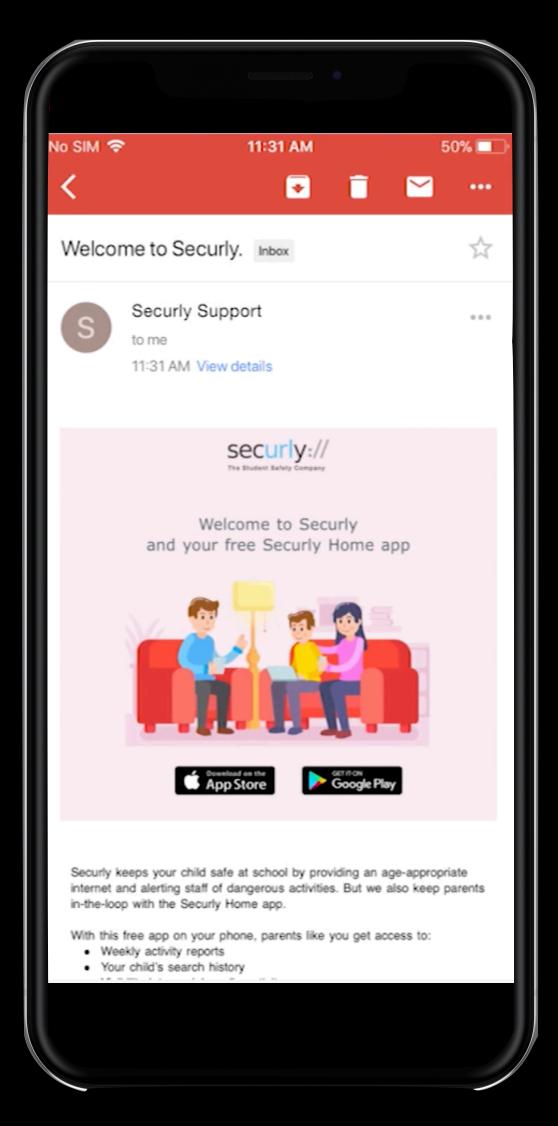

# School Web Filter and Parent Controls

securly://
parents

#### Keep track of all your kid's online activities

Securly Home App