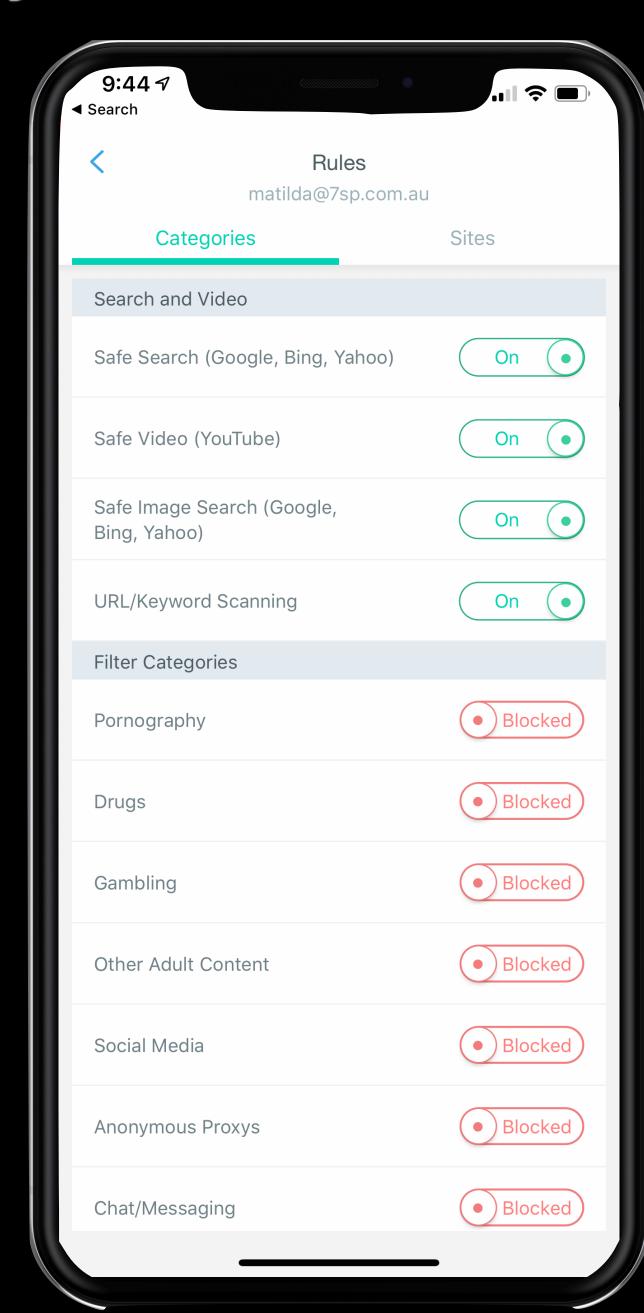

#### Internet Filtering

# School Web Filter and Parent Controls

securly://
parents

#### Keep track of all your kid's online activities

Securly Home App