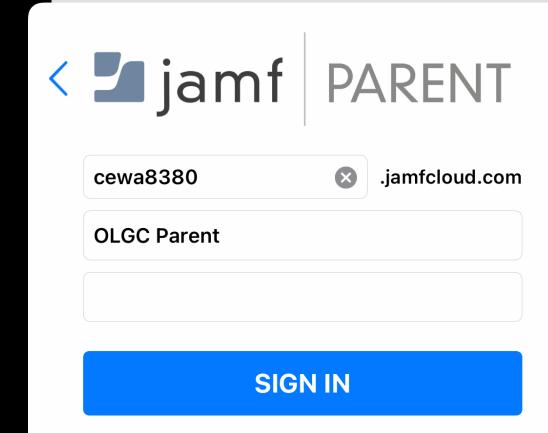

Using the instructions provided by your child's school, scan the QR code on your child's school-issued device or sign in using your Jamf Parent credentials.

**Scan QR Code** 

or SIGN IN

#### Jamf Parent Web App

Jamf Parent Web App URL https://cewa8750.jamfcloud.com/parent/