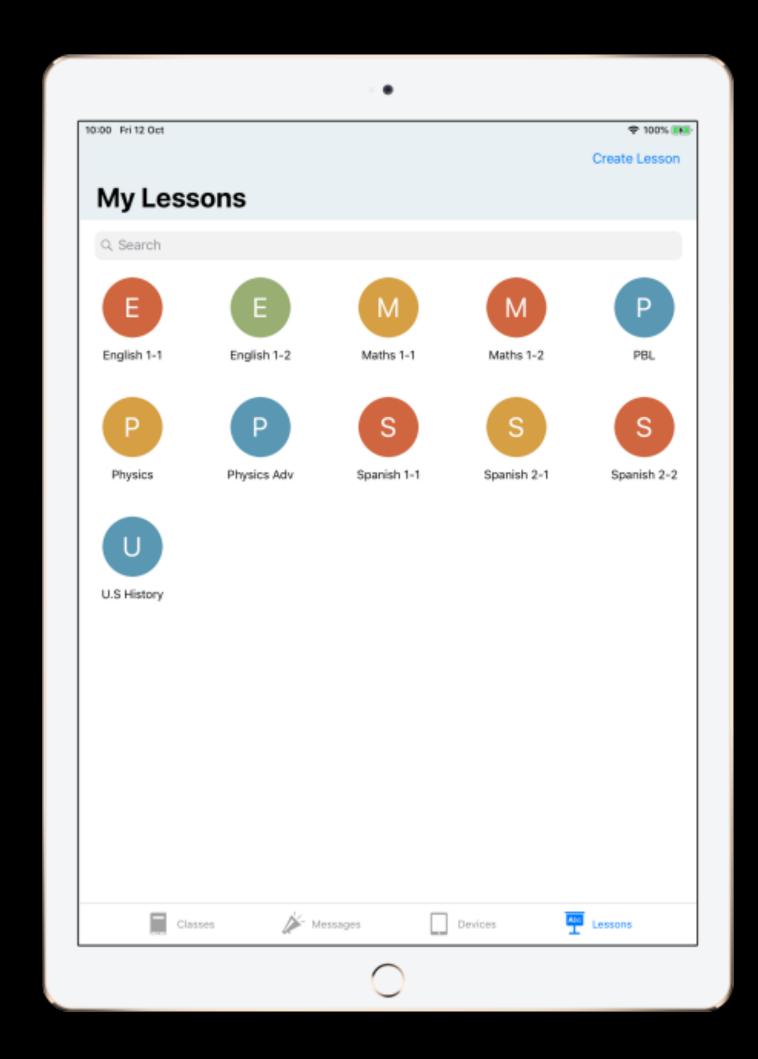

#### Jamf School Teacher

#### Classroom

#### Classroom Features

Share documents and links

Open apps, websites, lock

See what your students see with Screen View

Share student work on a big screen

See activities with Class Summary

Device Management