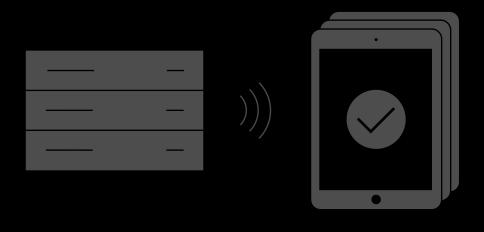

#### Mobile Device Management (MDM)

Get students up and running quickly

Manage iPad over the air

Deliver apps, profiles