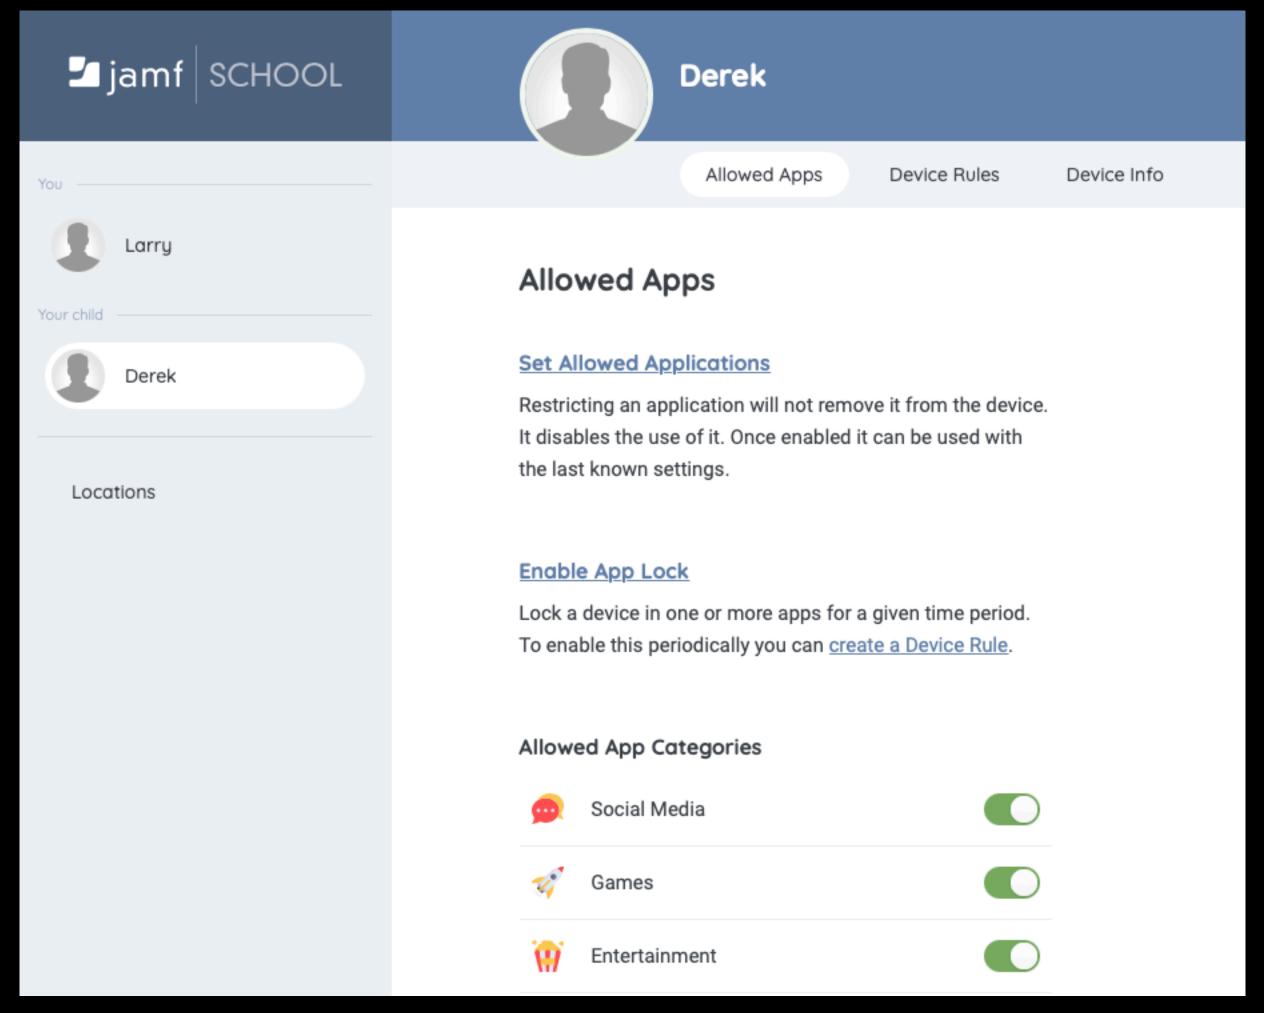

Classroom Tools

Parent Tools

Location notifications

Manage Communication

Custom Recipe

App & Web Portal

Jamf Parent

iOS Setup Options

Use Jamf Parent to manage your child's school issued device.

**Get Started** 

**Privacy Policy** 

As required by Apple policy, we do not share any data collected by our service with any third parties for any reason.