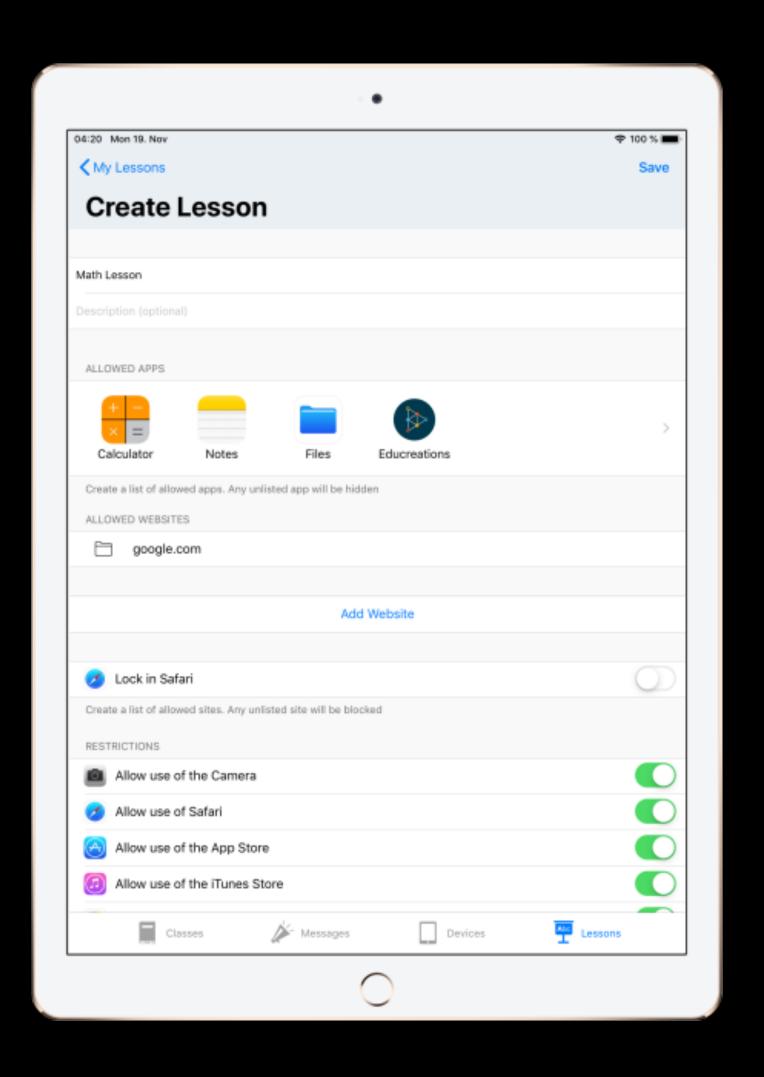

#### Jamf School Teacher

#### Classroom

#### Classroom Features

Share documents and links

Open apps, websites, lock

See what your students see with Screen View

Share student work on a big screen

See activities with Class Summary

Device Management