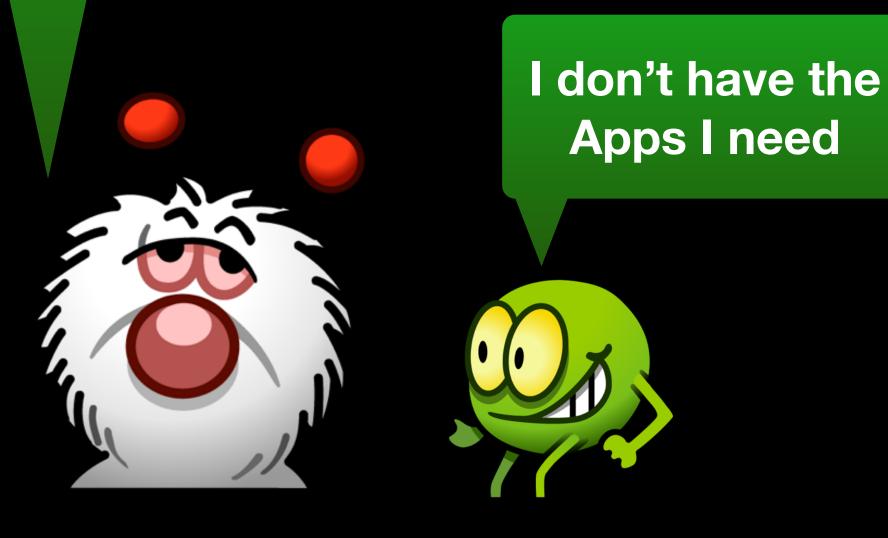

# iPad Programs Experiences from the field

My students are going off task, I'm fed up

**Teachers** 

This is all too hard

**IT Admin** 

I can't manage, their mean't to be doing their homework

Parents & Students