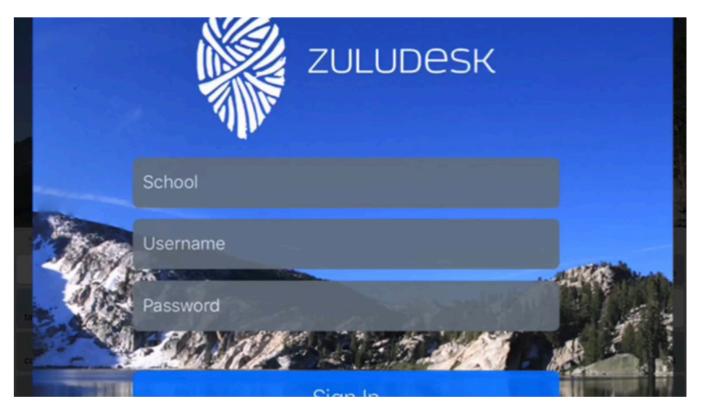

# Za jamf SCHOOL Formerly ZuluDesk

Using the instructions provided by your child's school, scan the QR code on your child's school-issued device or sign in using your Jamf Parent credentials.

**Scan QR Code** 

or SIGN IN