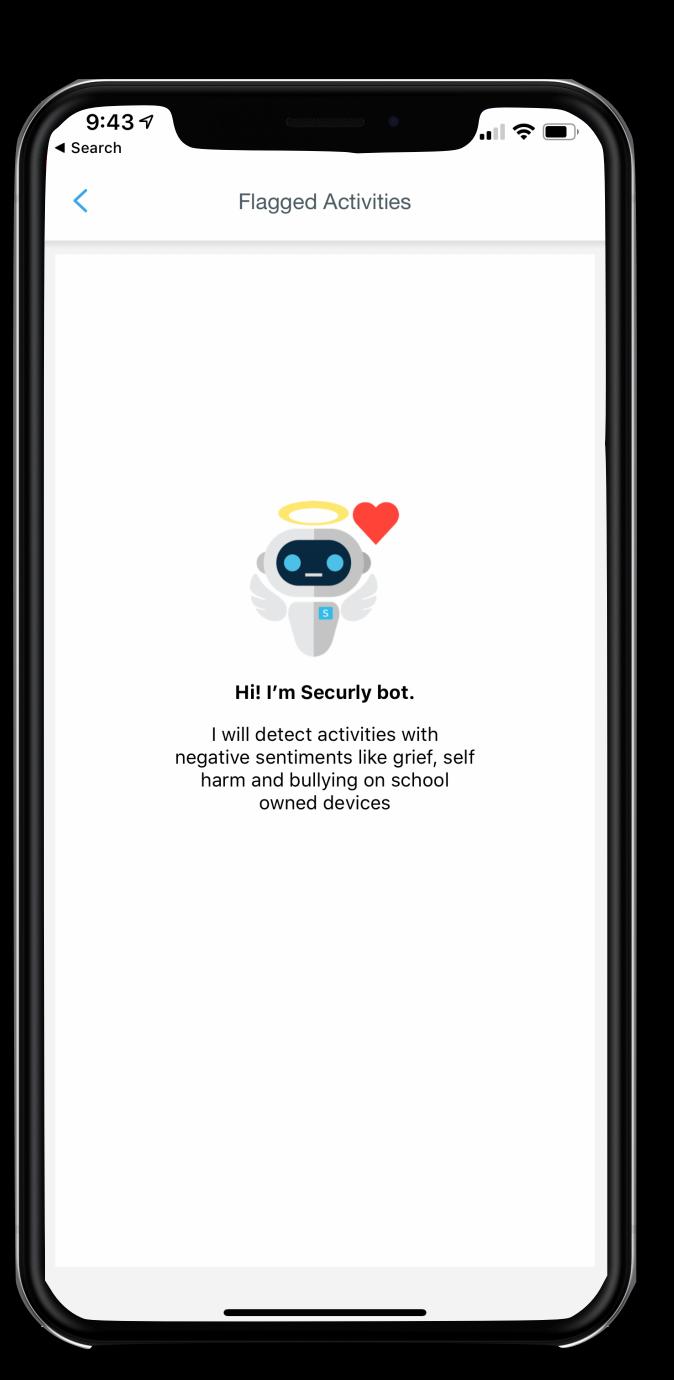

#### Internet Filtering

# School Web Filter and Parent Controls

securly://
parents

#### Keep track of all your kid's online activities

Securly Home App