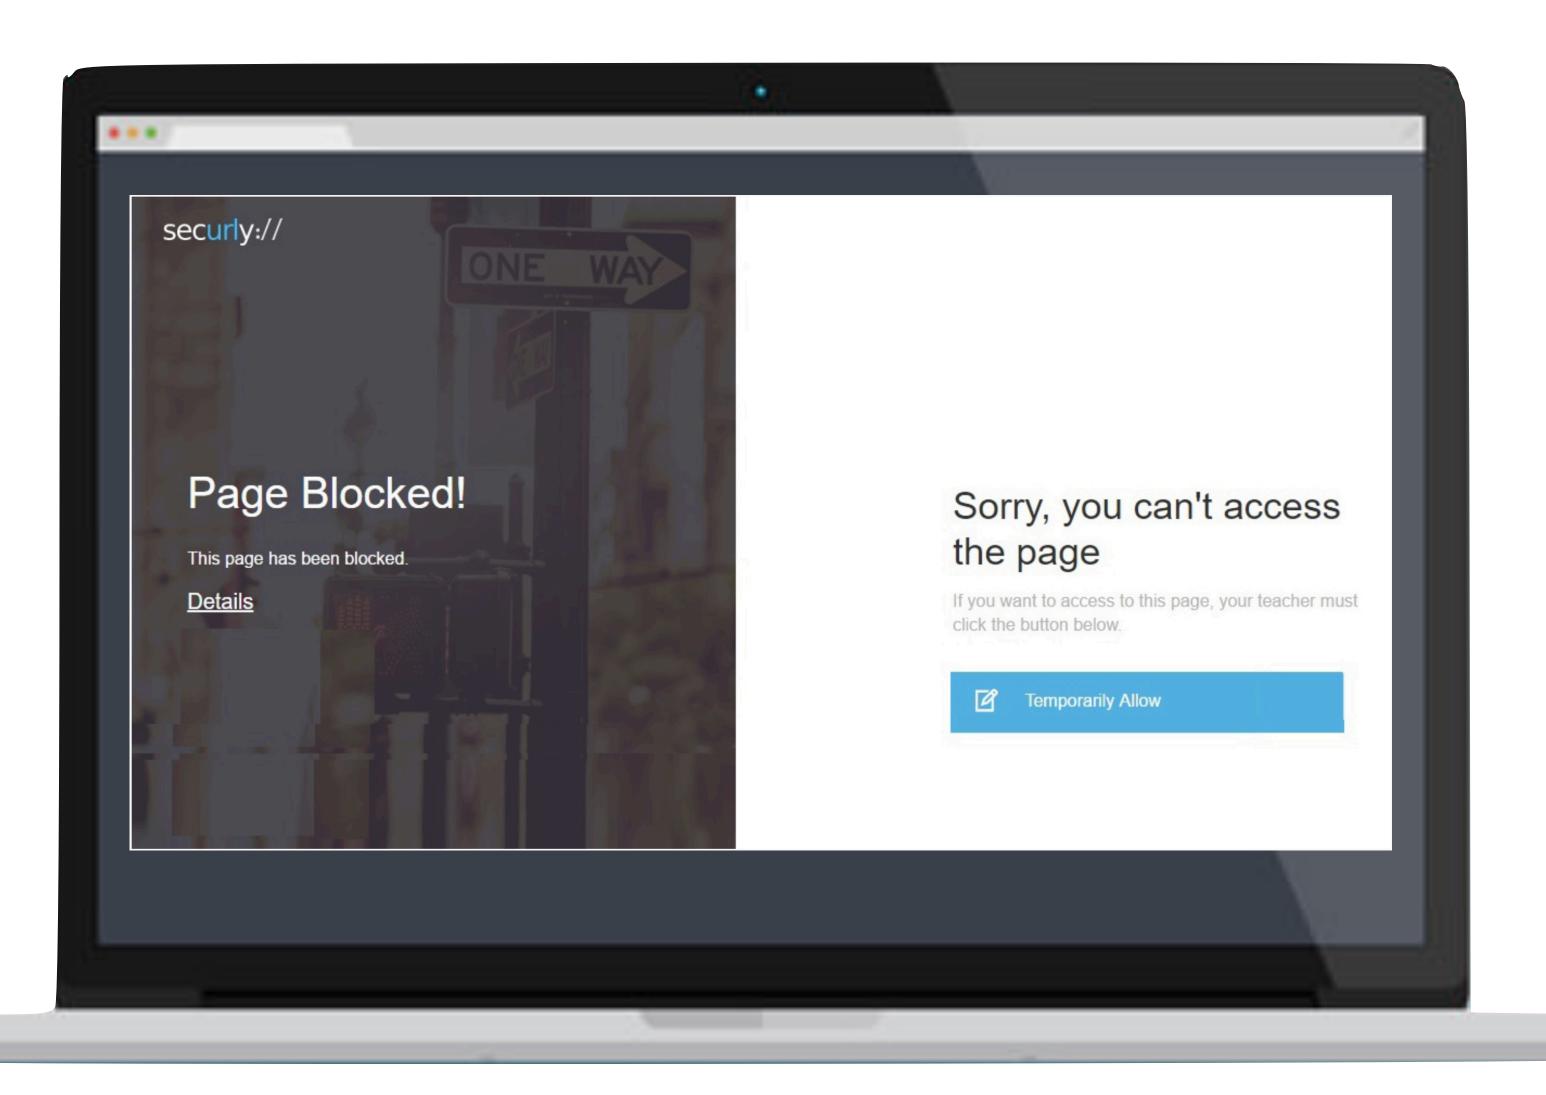

#### Internet Filtering

# School Web Filter and Parent Controls

securly://
parents